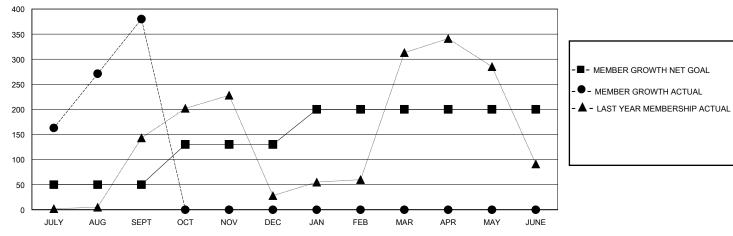

## GOALS AND ACTUAL MEMBERS CUMULATIVE

| DROPPED CLUBS: 0 |    | 56 CLUBS OF 160 ADDED 1 OR MORE<br>NEW MEMBERS | GENDER DISTRIBUTION  MALE 3,366 (65.27%) |                |       |
|------------------|----|------------------------------------------------|------------------------------------------|----------------|-------|
| DROPPED MEMBERS  |    |                                                | FEMALE                                   | 1,787 (34.65%) |       |
| DECEASED         | 2  | CLICK HERE FOR CUMULATIVE                      | TOTAL FAMILY UNIT MEMBERS                |                | 2,275 |
| CLUB CANCELLED   | 0  | MEMBERSHIP DATA                                | FAMILY MEMBERS PAYING HALF               |                | 1,224 |
| OTHER            | 82 |                                                |                                          |                |       |
| TOTAL            | 84 |                                                |                                          |                |       |

## District 322 E

Results as of: 9/30/2023

| GMT:                  |               |           | GMT CA        |                       |                        |                         |                                                    |  |  |
|-----------------------|---------------|-----------|---------------|-----------------------|------------------------|-------------------------|----------------------------------------------------|--|--|
| Clubs                 |               |           |               | Members               |                        |                         |                                                    |  |  |
| RESULTS FOR 2023-2024 |               |           |               | RESULTS FOR 2023-2024 |                        |                         |                                                    |  |  |
| QUARTER               | NEW CLUB GOAL | NEW CLUBS | DROPPED CLUBS | QUARTER MEMB          | BER GROWTH NET<br>GOAL | MEMBER GROWTH<br>ACTUAL | DROPPED<br>MEMBERS ACTUAL<br>(including transfers) |  |  |
| JULY/AUG/SEPT         | 4             | 7         | 0             | JULY/AUG/SEPT         | 50                     | 492                     | 84                                                 |  |  |
| OCT/NOV/DEC           | 1             | 0         | 0             | OCT/NOV/DEC           | 80                     | 0                       | 0                                                  |  |  |
| JAN/FEB/MAR           | 1             | 0         | 0             | JAN/FEB/MAR           | 70                     | 0                       | 0                                                  |  |  |
| APR/MAY/JUNE          | 4             | 0         | 0             | APR/MAY/JUNE          | 0                      | 0                       | 0                                                  |  |  |