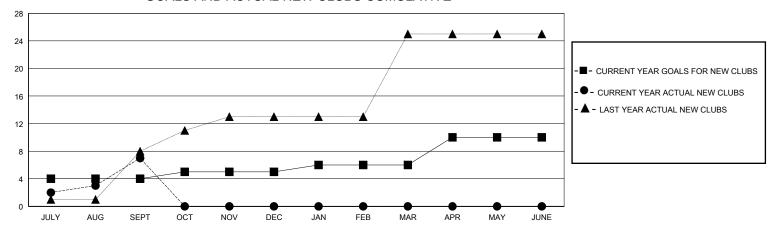

## GOALS AND ACTUAL NEW CLUBS CUMULATIVE

## District 322 E

Results as of: 9/30/2023

| GMT:                  |               |           | GMT CA        |                       |                        |                         |                                                    |  |  |
|-----------------------|---------------|-----------|---------------|-----------------------|------------------------|-------------------------|----------------------------------------------------|--|--|
| Clubs                 |               |           |               | Members               |                        |                         |                                                    |  |  |
| RESULTS FOR 2023-2024 |               |           |               | RESULTS FOR 2023-2024 |                        |                         |                                                    |  |  |
| QUARTER               | NEW CLUB GOAL | NEW CLUBS | DROPPED CLUBS | QUARTER MEMB          | BER GROWTH NET<br>GOAL | MEMBER GROWTH<br>ACTUAL | DROPPED<br>MEMBERS ACTUAL<br>(including transfers) |  |  |
| JULY/AUG/SEPT         | 4             | 7         | 0             | JULY/AUG/SEPT         | 50                     | 492                     | 84                                                 |  |  |
| OCT/NOV/DEC           | 1             | 0         | 0             | OCT/NOV/DEC           | 80                     | 0                       | 0                                                  |  |  |
| JAN/FEB/MAR           | 1             | 0         | 0             | JAN/FEB/MAR           | 70                     | 0                       | 0                                                  |  |  |
| APR/MAY/JUNE          | 4             | 0         | 0             | APR/MAY/JUNE          | 0                      | 0                       | 0                                                  |  |  |